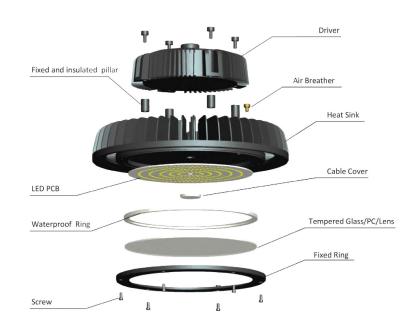

#### FEATURES

The Bronx LED highbay is perfect for industrial, commercial, gymnasium and other applications that would traditionally use HID or fluorescent luminaires. An excellent replacement for 250-1000W metal halides. Features aluminum die-cast housing with anti-corrosion heat sinks and rear air flow channels to maximize heat dissipation, resulting in cooler operation, longer life and improved performance. IP65 damp location rated and operates at -30° to 50° C (-22° to 122°F).