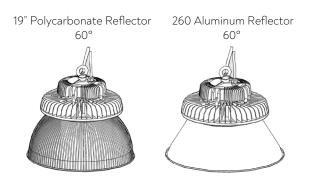

naires. An excellent replacement for 250-1000W metal halides. Features aluminum die-cast housing with anti-corrosion heat sinks and rear air flow channels to maximize heat dissipation, resulting in cooler operation, longer life and improved performance. IP65 damp location rated and operates at -30° to 50° C (-22° to 122°F).

## LUMINAIRE INFORMATION



Туре



Product Detail



Lumens/Watts 21000lm/150W

28000lm/200W 42000lm/300W

Input Voltage 120-347V1, 200-480V

Efficacy Up to 140lm/W

CRI >80

Beam Angle 120° (without reflector)

CCT 4000K, 5000K

Dimming 1% 0-10V

Ambient Temp. -30° to 50°C (-22° to 122°F)

Mounting Rigid Eye-bolt

Power Cord 1.83m (6ft) attached Ingress Protection IP65 Damp Location

Warranty 5 yrs







Туре



# DIMENSIONS



### ACCESSORIES

#### **REFLECTORS**



# ORDER CODE