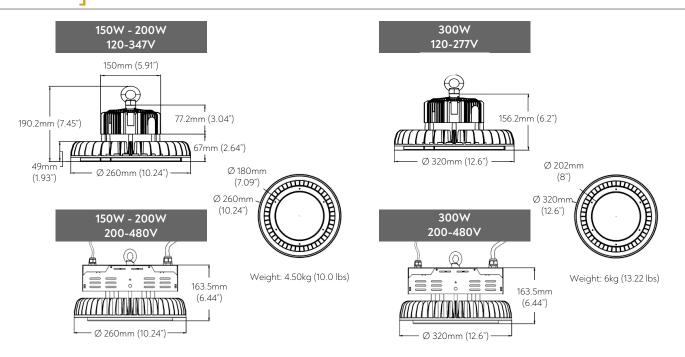

raditionally use HID or fluorescent luminaires. An excellent replacement for 250-1000W metal halides. Features aluminum die-cast housing with anti-corrosion heat sinks and rear air flow channels to maximize heat dissipation, resulting in cooler operation, longer life and improved performance. IP65 damp location rated and operates at -30° to 50° C (-22° to 122°F).

## LUMINAIRE INFORMATION



Туре



Product Detail



Lumens/Watts 21000lm/150W

28000lm/200W 42000lm/300W

Input Voltage 120-347V1, 200-480V

Efficacy Up to 140lm/W

CRI >80

Beam Angle 120° (without reflector)

CCT 4000K, 5000K

Dimming 1% 0-10V

Ambient Temp. -30° to 50°C (-22° to 122°F)

Mounting Rigid Eye-bolt

Power Cord 1.83m (6ft) attached Ingress Protection IP65 Damp Location

Warranty 5 yrs







Туре



# DIMENSIONS



### ACCESSORIES

#### **REFLECTORS**



# ORDER CODE