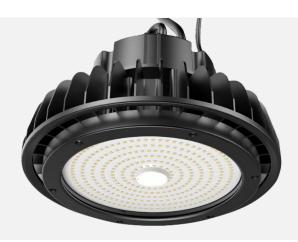

### BRONX HIGHBAY

Project

#### FEATURES

The Bronx LED highbay is perfect for industrial, commercial, gymnasium and other applications that would traditionally use HID or fluorescent luminaires. An excellent replacement for 250-1000W metal halides. Features aluminum die-cast housing with anti-corrosion heat sinks and rear air flow channels to maximize heat dissipation, resulting in cooler operation, longer life and improved performance. IP65 damp location rated and operates at -30° to 50° C (-22° to 122°F).

## LUMINAIRE INFORMATION

Туре

Product Detail

Lumens/Watts 21000lm/150W

28000lm/200W 42000lm/300W

Input Voltage 120-347V1, 200-480V

Efficacy Up to 140lm/W

CRI >80

Beam Angle 120° (without reflector)

CCT 4000K, 5000K

Dimming 1% 0-10V

Ambient Temp. -30° to 50°C (-22° to 122°F)

Mounting Rigid Eye-bolt

Power Cord 1.83m (6ft) attached Ingress Protection IP65 Damp Location