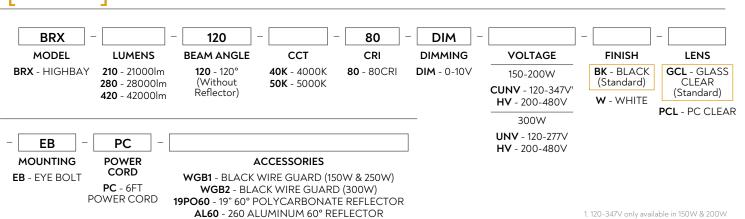

lent replacement for 250-1000W metal halides. Features aluminum die-cast housing with anti-corrosion heat sinks and rear air flow channels to maximize heat dissipation, resulting in cooler operation, longer life and improved performance. IP65 damp location rated and operates at -30° to 50° C (-22° to 122°F).

## LUMINAIRE INFORMATION



Туре



Product Detail



Lumens/Watts 21000lm/150W

28000lm/200W 42000lm/300W

Input Voltage 120-347V1, 200-480V

Efficacy Up to 140lm/W

CRI >80

Beam Angle 120° (without reflector)

CCT 4000K, 5000K

Dimming 1% 0-10V

Ambient Temp. -30° to 50°C (-22° to 122°F)

Mounting Rigid Eye-bolt

Power Cord 1.83m (6ft) attached Ingress Protection IP65 Damp Location

Warranty 5 yrs







Туре



# DIMENSIONS



### ACCESSORIES

#### **REFLECTORS**



# ORDER CODE