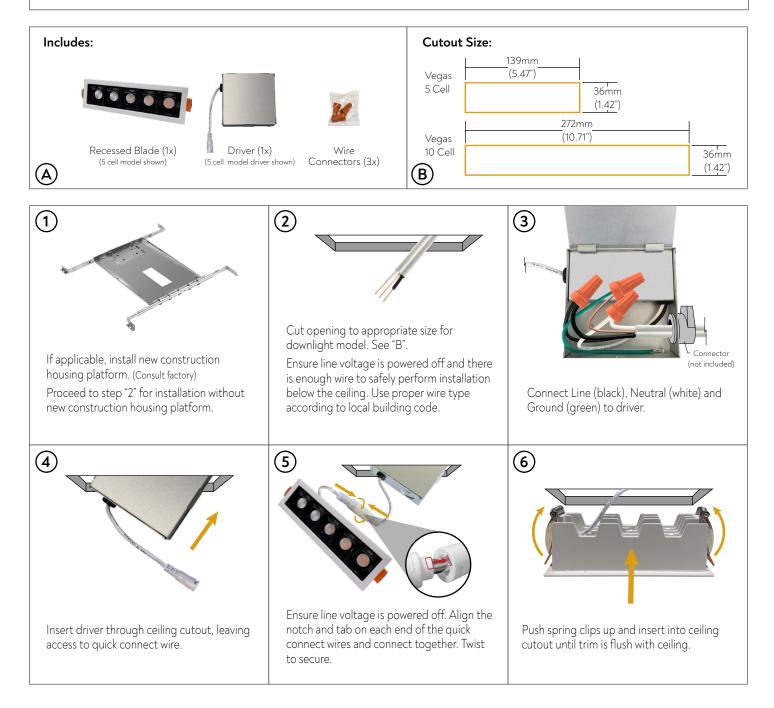

Incorrect wiring will result in irreparable damage to LED and power supply.

Do not energize the LED Engine until the protective packaging has been removed.

Do not touch the yellow surface of the LED as it may damage the light engine.

**SAFETY:** When using electrical equipment, basic safety precautions should always be followed, including the following:

- 1. This unit is for recessed mounting only. Do not use in hazardous locations nor near gas or electric heaters.
- 2. Do not use this equipment for other than the intended use.
- 3. Install only in accordance with National Electrical Code and local regulatory agencies' requirements.